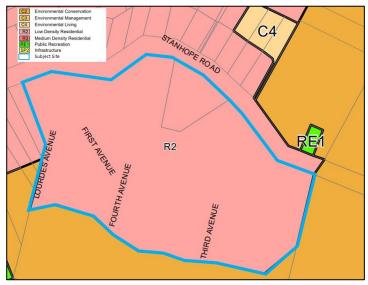

## Post-Exhibition Report – PP-2022-658

**LEP Mapping**Existing, Proponent proposed, Agile Planning proposed

## Land Zoning

**Existing** 

**Exhibited proposed** 

**Agile Planning Team Post Exhibition recommendation** 