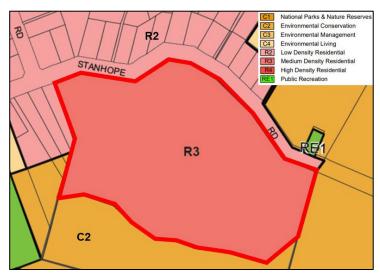

## Post-Exhibition Report – PP-2022-658

**LEP Mapping**Existing, Proponent proposed, Agile Planning proposed

## Land Zoning

**Existing** 

**Exhibited proposed** 

**Agile Planning Team Post Exhibition recommendation** 