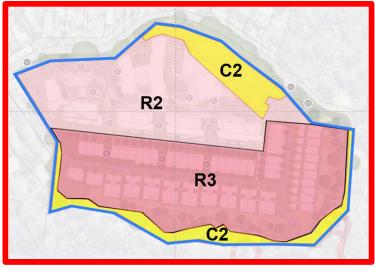

## Post-Exhibition Report – PP-2022-658

**LEP Mapping**Existing, Proponent proposed, Agile Planning proposed

# Height of Buildings

**Existing** 

**Exhibition proposed** 

**Agile Planning Team Post Exhibition recommendation** 